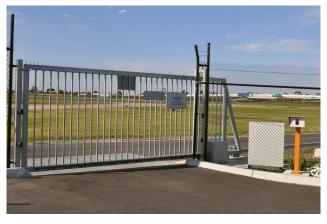

tic gate systems. Optional safety devices include flashing lights, audible alarms, safety edge strips, safety light curtains and polycarbonate clear safety screens.



#### Accessories

A variety of accessories are available such as climb protection - spikes, barbed wire and pressed spears, uninterrupted power supply, steel cladding and chain wire mesh. Bi-parting gates can also be applied to wide roadways.







**Technical Data MCG Cantilever Gate** 

| Maximum Gate Opening Length                     | 12,000 mm |
|-------------------------------------------------|-----------|
| Standard Gate Height (custom heights available) | 2,150 mm  |
| Warranty                                        | 1 year    |

# Diagrams provided for information purposes only



# **Example Installations**





### **National Sales**

0800 487 476



+64 9 634 7128

4sales@htsgroup.co.nz

Wellington

+64 4 939 1010

4sales@htsgroup.co.nz

**Magnetic Head Office** 

+61 3 9339 2900

info@magnetic-oz.com