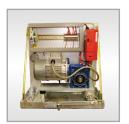

#### **Drive System**

The construction of the MCG gate system allows for a variety of motors and controllers to be used dependant on the required duty cycle of the gate. A typical motor drive supplied by Magnetic Automation is the MSL 20 MCE. Please contact your local Magnetic Automation office for further details.