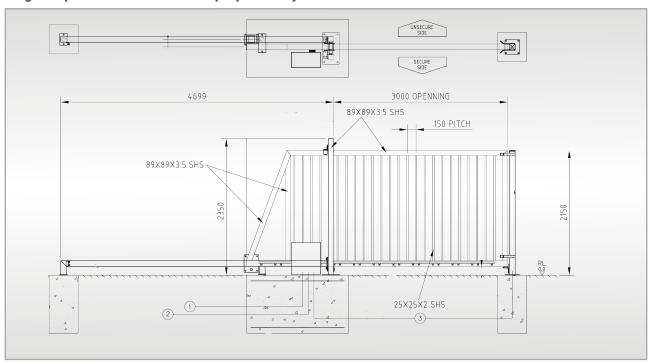

# Diagrams provided for information purposes only

#### Construction

Fully welded Australian made RHS steel is used in the gate frame, back runner and support posts, with 25 x 25mm RHS uprights. All fabricated steel is hot dipped galvanized for total protection and maximum life span. The MCG Sliding gate allows for single leaf spans of up to 10 metres. Powder coating is optional from a wide selection of powder coating colours. All rollers are supplied with sealed ball bearings which are designed to exceed gate loads and are capable of 100% duty cycle.

**Technical Data MCG Cantilever Gate** 

| Maximum Gate Opening Length                     | 12,000 mm |
|-------------------------------------------------|-----------|
| Standard Gate Height (custom heights available) | 2,150 mm  |
| Warranty                                        | 1 year    |