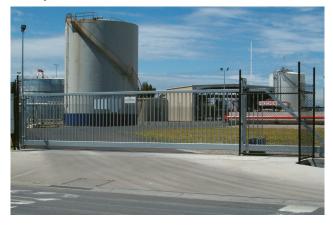

matic gate systems. Optional safety devices include flashing lights, audible alarms, safety edge strips, safety light curtains and polycarbonate clear safety screens.



#### Accessories

A variety of accessories are available such as climb protection - spikes, barbed wire and pressed spears, uninterrupted power supply, steel cladding and chain wire mesh. Bi-parting gates can also be applied to wide roadways.







**Technical Data MCG Cantilever Gate** 

| Maximum Gate Opening Length                     | 12,000 mm |
|-------------------------------------------------|-----------|
| Standard Gate Height (custom heights available) | 2,150 mm  |
| Warranty                                        | 1 year    |

# Diagrams provided for information purposes only



# **Example Installations**





### **National Sales**

0800 487 476



+64 9 634 7128

4sales@htsgroup.co.nz

Wellington

+64 4 939 1010

4sales@htsgroup.co.nz

**Magnetic Head Office** 

+61 3 9339 2900

info@magnetic-oz.com