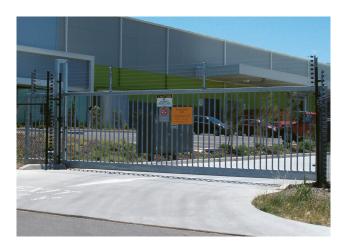

# **MCG Cantilever Gate**

- » Designed for commercial, industrial and security applications.
- » The design eliminates the need for ground tracks and overhead rails.
- » Suitable for gate leafs up to 12 metres.
- » The cantilever system and customised options allow for a variety of motors and controllers to be installed dependent on the duty cycle of the gate.

# **Example Installations**